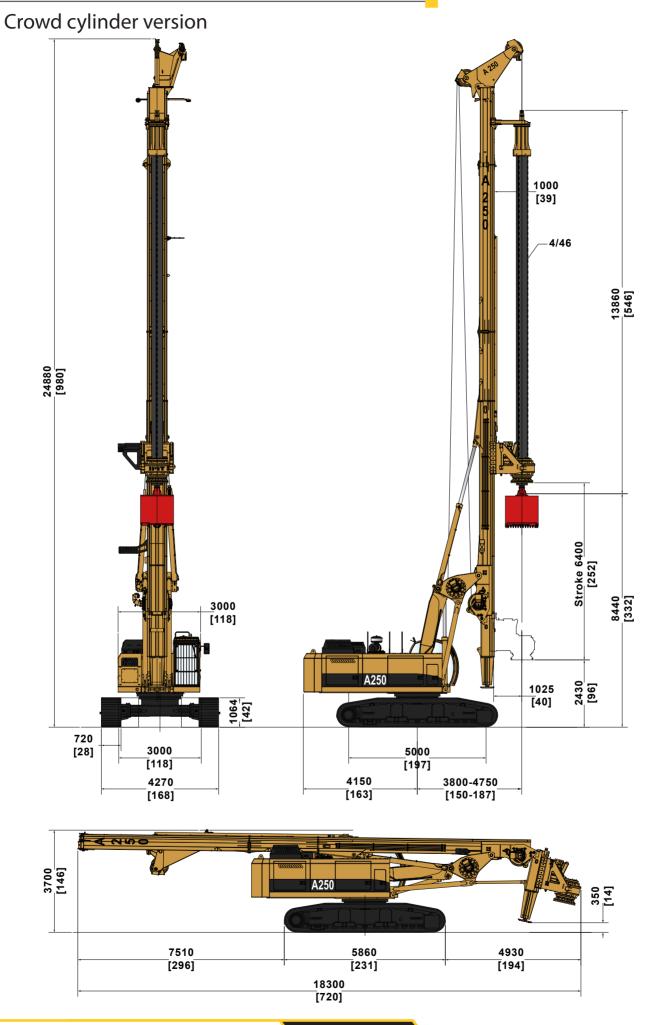

The machine was designed for very arduous applications as, thanks to its high torque and high-performing winch, it is capable of reaching great depths, also with great diameters. Its heavy-duty undercarriage guarantees optimal stability in various working conditions.

### Technical specifications