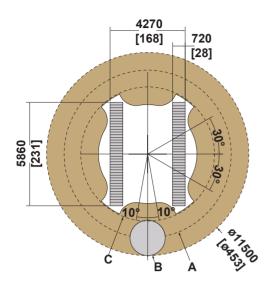

The machine was designed for very arduous applications as, thanks to its high torque and high-performing winch, it is capable of reaching great depths, also with great diameters. Its heavy-duty undercarriage guarantees optimal stability in various working conditions.

### Technical specifications