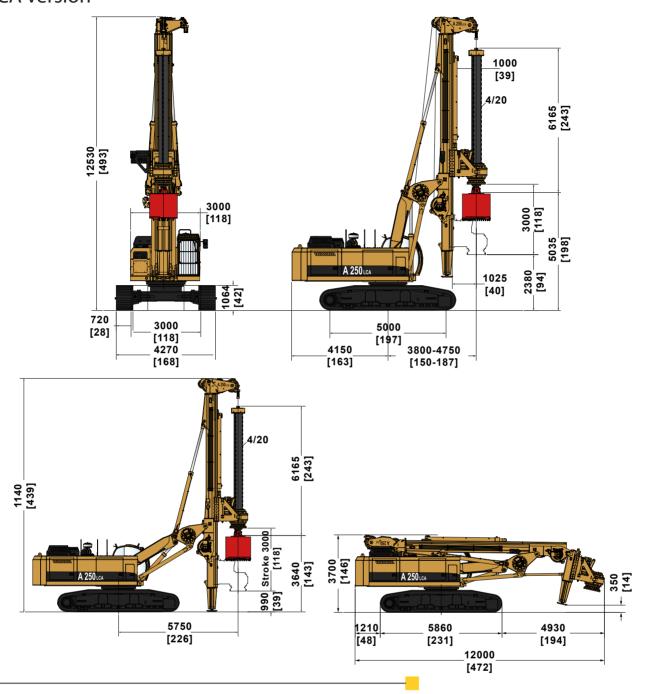

# A 250

IMT, a global leader in the manufacture of drill rigs and a brand which has always been synonymous with quality and reliability in the pursuit of satisfying market demand, is pleased to present a new series of A drill rigs. This new line is unique in its simplicity and flexibility of use, while also perfectly maintaining sturdiness and productivity.

The machine was designed for very arduous applications as, thanks to its high torque and high-performing winch, it is capable of reaching great depths, also with great diameters. Its heavy-duty undercarriage guarantees optimal stability in various working conditions.

### Technical specifications