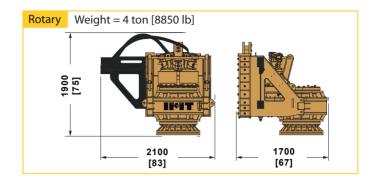

|                           |               |           | lbs         | 152120                       |



### Working area crowd cylinder



- A MAX WORKING RADIUS 4750 [R 187]
- B MAX TOOL DIAMETER 2000 [ø 79]
- C MIN WORKING RADIUS 3800 [R 150]

### Removable parts for transport phase





### Equipment

### - STANDARD EQUIPMENT -

Air conditioner

Neutral lever (lock out) for all control

Guard cab front

Guard cab top

Top cabin working lights

Main and auxiliary load sensing circuit

Free flow during drilling phase

Automatic bottom hole stop

Depth measuring device on main winch

Mast inclination mesurement

Kelly bar intelocking 4/46 (46m depth)

Automatic engine control to safe fuel

Electrical refuelling pump

### - OPTIONAL EQUIPMENT-

Biodegradable oil

Lateral / Rear camera

Cardanic universal joint kit

Casing oscillator kit

LCA kit

Rotary with removable racks



## Kelly bar standard version ά A [m/in] W [kg/lb] C [m/ft] B [m/in] Kelly bar 7740/17064 45/148 8,5/332 4/46 13,9/546 4 / 48 14,7/577 8170/18012 48,3/158,5 7,7/301 \*5 / 66 16,1/635 8315/18331 66,9