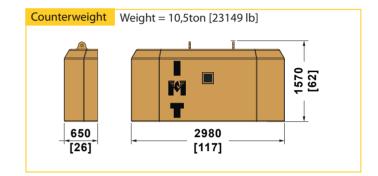

|                           |               |           | lbs         | 152120                       |



### Working area crowd cylinder



- A MAX WORKING RADIUS 4750 [R 187]
- B MAX TOOL DIAMETER 2000 [ø 79]
- C MIN WORKING RADIUS 3800 [R 150]

### Removable parts for transport phase





### Equipment

### - STANDARD EQUIPMENT -

Air conditioner

Neutral lever (lock out) for all control

Guard cab front

Guard cab top

Top cabin working lights

Main and auxiliary load sensing circuit

Free flow during drilling phase

Automatic bottom hole stop

Depth measuring device on main winch

Mast inclination mesurement

Kelly bar intelocking 4/46 (46m depth)

Automatic engine control to safe fuel

Electrical refuelling pump

### - OPTIONAL EQUIPMENT-

Biodegradable oil

Lateral / Rear camera

Cardanic universal joint kit

Casing oscillator kit

LCA kit

Rotary with removable racks



## Kelly bar standard version ά A [m/in] W [kg/lb] C [m/ft] B [m/in] Kelly bar 7740/17064 45/148 8,5/332 4/46 13,9/546 4 / 48 14,7/577 8170/18012 48,3/158,5 7,7/301 \*5 / 66 16,1/635 8315/18331 66,9/2