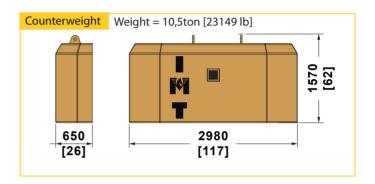

| Crowd System                          |            |             |
|---------------------------------------|------------|-------------|
| Stroke (mm)                           | mm         | 3000        |
|                                       | in         | 118         |
| Kelly bar                             |            |             |
| Standard                              |            | 4/20        |
| Options available                     |            | 4/17 - 5/33 |
| Operating Weight w/standard kelly bar | t (metric) | 63,2        |
|                                       | lbs        | 139340      |



### Working area LCA



- A MAX WORKING RADIUS 4750 [R 187]
- B MAX TOOL DIAMETER 2000 [ø 79]
- C MIN WORKING RADIUS 3800 [R 150]

### Removable parts for transport phase







### Worldwide sales and assistance network





IMT dealers, a global network at your service IMT, like very few other companies in the field, has a global commercial and assistance network wich is present in over 30 countries.

From any part of the world IMT clients know which they can always count on fast and efficient service.





modified or exhibited without authorization by IMT srl. All rights reserved.  $\circledcirc$ 

All technical data are indicative and subject to change without notice.



| Note |  |
|------|--|
|      |  |
|      |  |
|      |  |
|      |  |
|      |  |
|      |  |
|      |  |
|      |  |
|      |  |
|      |  |
|      |  |
|      |  |
|      |  |
|      |  |
|      |  |
|      |  |
|      |  |
|      |  |
|      |  |
|      |  |
|      |  |



|  |  | No