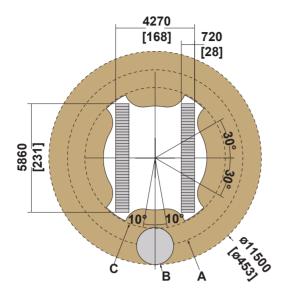

Further kelly bars available on request



**4 PARTS** 

**5 PARTS** 

### LCA version



### **Technical specifications**

### A250 Lca Tier 4 Stage V

| Crowd System                          |            |             |
|---------------------------------------|------------|-------------|
| Stroke (mm)                           | mm         | 3000        |
|                                       | in         | 118         |
| Kelly bar                             |            |             |
| Standard                              |            | 4/20        |
| Options available                     |            | 4/17 - 5/33 |
| Operating Weight w/standard kelly bar | t (metric) | 63,2        |
|                                       | lbs        | 139340      |



### Working area LCA



- A MAX WORKING RADIUS 4750 [R 187]
- B MAX TOOL DIAMETER 2000 [ø 79]
- C MIN WORKING RADIUS 3800 [R 150]

### Removable parts for transport phase







### Worldwide sales and assistance network





IMT dealers, a global network at your service IMT, like very few other companies in the field, has a global commercial and assistance network wich is present in over 30 countries.

From any part of the world IMT clients know which they can always count on fast and efficient service.





modified or exhibited without authorization by IMT srl. All rights reserved.  $\circledcirc$ 

All technical data are indicative and subject to change without notice.



| Note |  |
|------|--|
|      |  |
|      |  |
|      |  |
|      |  |
|      |  |
|      |  |
|      |  |
|      |  |
|      |  |
|