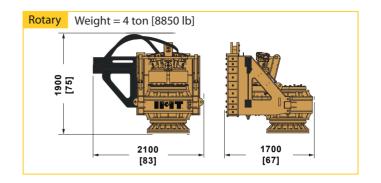

V

| Crowd System                          |            |             |
|---------------------------------------|------------|-------------|
| Stroke (mm)                           | mm         | 3000        |
|                                       | in         | 118         |
| Kelly bar                             |            |             |
| Standard                              |            | 4/20        |
| Options available                     |            | 4/17 - 5/33 |
| Operating Weight w/standard kelly bar | t (metric) | 63,2        |
|                                       | lbs        | 139340      |



### Working area LCA



- A MAX WORKING RADIUS 4750 [R 187]
- B MAX TOOL DIAMETER 2000 [ø 79]
- C MIN WORKING RADIUS 3800 [R 150]

### Removable parts for transport phase







### Worldwide sales and assistance network





IMT dealers, a global network at your service IMT, like very few other companies in the field, has a global commercial and assistance network wich is present in over 30 countries.

From any part of the world IMT clients know which they can always count on fast and efficient service.





modified or exhibited without authorization by IMT srl. All rights reserved.  $\circledcirc$ 

All technical data are indicative and subject to change without notice.



| Note |  |
|------|--|
|      |  |
|      |  |
|      |  |
|      |  |
|      |  |
|      |  |
|      |  |
|      |  |
|      |  |
|      |  |
|      |  |
|      |  |
|      |  |
|      |  |
|      |  |
|      |  |
|      |  |
|      |  |
|      |  |
|      |  |
|      |  |



|  |  |