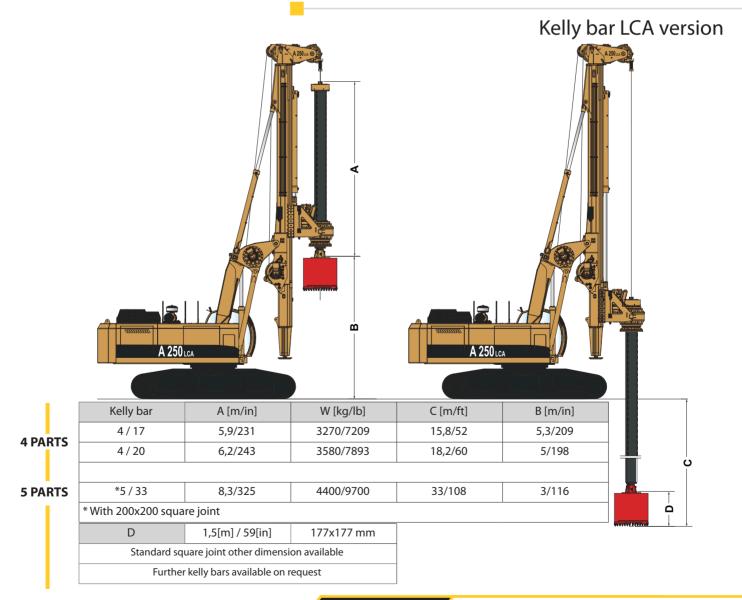

| Crowd System                          |            |             |
|---------------------------------------|------------|-------------|
| Stroke (mm)                           | mm         | 3000        |
|                                       | in         | 118         |
| Kelly bar                             |            |             |
| Standard                              |            | 4/20        |
| Options available                     |            | 4/17 - 5/33 |
| Operating Weight w/standard kelly bar | t (metric) | 63,2        |
|                                       | lbs        | 139340      |



### Working area LCA



- A MAX WORKING RADIUS 4750 [R 187]
- B MAX TOOL DIAMETER 2000 [ø 79]
- C MIN WORKING RADIUS 3800 [R 150]

### Removable parts for transport phase







### Worldwide sales and assistance network





IMT dealers, a global network at your service IMT, like very few other companies in the field, has a global commercial and assistance network wich is present in over 30 countries.

From any part of the world IMT clients know which they can always count on fast and efficient service.





modified or exhibited without authorization by IMT srl. All rights reserved.  $\circledcirc$ 

All technical data are indicative and subject to change without notice.



| Note |  |
|------|--|
|      |  |
|      |  |
|      |  |
|      |  |
|      |  |
|      |  |
|      |  |
|      |  |
|      |  |
|      |  |
|      |  |
|      |  |
|      |  |
|      |  |
|      |  |
|      |  |
|      |  |
|      |  |
|      |  |
|      |  |
|      |  |



|  |  | Note